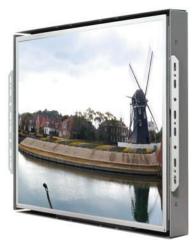

Open Frame LCD Monitor **FB170** 

- 17.0" SXGA TFT LCD with resolution up to 1280 x 1024.
- Suitable for military, tablet, ruggedized PC, kiosk, advertising, POS, marine, transportation, gaming, gas pump.